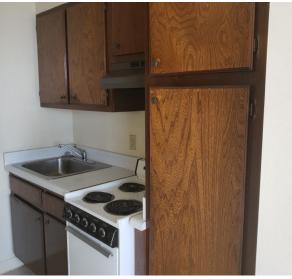

Featuring spacious Studio and one-bedroom apartments with Water, Sewer, and Trash included and a Laundry Room on every floor.

Take advantage of all the perks of living at JJ Henderson by strolling around the complex and soaking up the serenity in your own apartment home.

### About the property:

- Water, Sewer, Trash Included
- Electric Included in Rent
- Studio and 1 Bedrooms
- On-Site Laundry on Every Floor
- Pet Friendly
- 24 Hr. Emergency Maintenance
- Smoke Free
- Community Room
- Pull Cords
- Elevators
- Rent Based on Income
- Outdoor Seating
- Off Street Parking