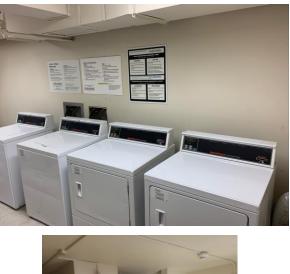

Featuring spacious Studio and one-bedroom apartments with Water, Sewer, and Trash included and a Laundry Room on every floor.

Take advantage of all the perks of living at JJ Henderson by strolling around the complex and soaking up the serenity in your own apartment home.

### About the property:

- Water, Sewer, Trash Included
- Electric Included in Rent
- Studio and 1 Bedrooms
- On-Site Laundry on Every Floor
- Pet Friendly
- 24 Hr. Emergency Maintenance
- Smoke Free
- Community Room
- Pull Cords
- Elevators
- Rent Based on Income
- Outdoor Seating
- Off Street Parking